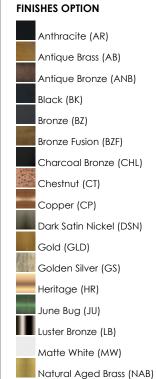

### LAMPING

INPUT VOLTAGE : V
BULB : OW Total

DIMMABLE :

Natural Gold (NG)

Plated Silver (PS)
Polished Brass (PB)
Polished Chrome (PC)
Polished Nickel (PN)
Satin Brass (SBR)
Satin Nickel (SN)

Oil Rubbed Bronze (OI)