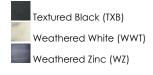

### LAMPING

INPUT VOLTAGE : V
BULB : OW Total

DIMMABLE :

Natural Gold (NG)

Plated Silver (PS)
Polished Brass (PB)
Polished Chrome (PC)
Polished Nickel (PN)
Satin Brass (SBR)
Satin Nickel (SN)

Oil Rubbed Bronze (OI)