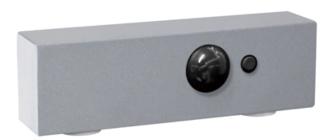

#### PRODUCT DESCRIPTION

With solid Die-Cast Aluminum construction and powered by a range voltage input driver, Pathfinder is a high performance down light for commercial and residential installations. Either sharply angled or smoothly sloping, this discreet architectural light source is also available with various photocell and motion sensor options. Choose from Black, Architectural Bronze, or Metallic Sliver outdoor rated powder coat finishes.