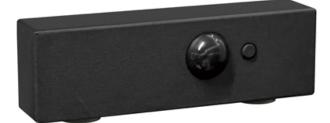

## **PRODUCT DESCRIPTION**

With solid Die-Cast Aluminum construction and powered by a range voltage input driver, Pathfinder is a high performance down light for commercial and residential installations. Either sharply angled or smoothly sloping, this discreet architectural light source is also available with various photocell and motion sensor options. Choose from Black, Architectural Bronze, or Metallic Sliver outdoor rated powder coat finishes.

 MEASUREMENTS

 DIMENSION
 : 4.5" W x 1" H x 1.5" Ext

 HANGING WEIGHT
 :

 LAMPING

 INPUT VOLTAGE
 : V

 BULB
 :

 DIMMABLE
 :

FINISHES OPTION