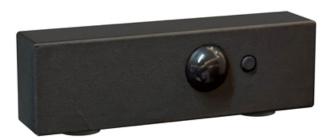

#### PRODUCT DESCRIPTION

With solid Die-Cast Aluminum construction and powered by a range voltage input driver, Pathfinder is a high performance down light for commercial and residential installations. Either sharply angled or smoothly sloping, this discreet architectural light source is also available with various photocell and motion sensor options. Choose from Black, Architectural Bronze, or Metallic Sliver outdoor rated powder coat finishes.

#### **MEASUREMENTS**

DIMENSION : 4.5" W x 1" H x 1.5" Ext

HANGING WEIGHT :

#### **FINISHES OPTION**

Architectural Bronze (ABZ)

Black (BK)