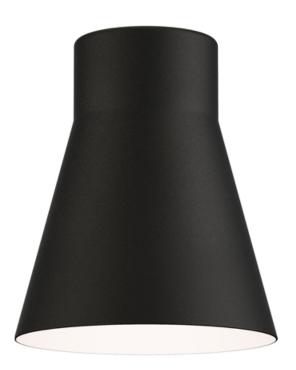

## PRODUCT DESCRIPTION

Inspired by the rounded towers of Windsor Castle, this outdoor lighting collection features a hand-applied Black Patina finish on Stainless Steel. A slotted filigree along the top of the cylinder frame allows light to escape, while the clear seeded glass obscures the light source enough to soften the glare a light bulb casts.

## MATERIAL

Aluminum