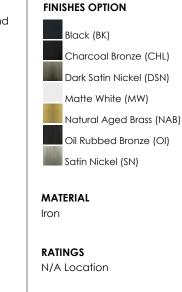

The Basic-Max ceiling fan features the ability to be installed three different ways: close mount, standard stem, and optional stems up to 72" long.

MEASUREMENTS

DIMENSION : 0.85" W x 12" H HANGING WEIGHT : 0.3 lb

Job Name:\_

Job Type:\_

Quantity:

Comments:

LAMPING

INPUT VOLTAGE : V BULB : NAW OW Total DIMMABLE :



ADDITIONAL OPERATING TEMPERATURE: -20°C (-4°F), 40°C (104°F)

Always consult a qualified electrician before installing any lighting product.



WESTERN DISTRIBUTION CENTER (HEADQUARTER) 253 NORTH VINELAND AVE I CITY OF INDUSTRY, CA 91746

EASTERN DISTRIBUTION CENTER 101 GARDNER PARK | PEACHTREE CITY, GA 30269

P. 626.956.4200 | F. 626.956.4225 | maximlighting.com