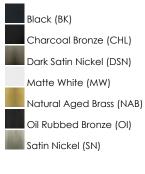

Job Name:\_

Job Type:\_

Quantity:

Comments:

## **PRODUCT DESCRIPTION**

The Basic-Max ceiling fan features the ability to be installed three different ways: close mount, standard stem, and optional stems up to 72" long.

MEASUREMENTS

DIMENSION : 0.85" W x 12" H HANGING WEIGHT : 0.3 lb

LAMPING

INPUT VOLTAGE : V BULB : NAW 0W Total DIMMABLE :





MATERIAL Iron

## ADDITIONAL

OPERATING TEMPERATURE: -20°C (-4°F), 40°C (104°F)

Always consult a qualified electrician before installing any lighting product.



WESTERN DISTRIBUTION CENTER (HEADQUARTER) 253 NORTH VINELAND AVE I CITY OF INDUSTRY, CA 91746

EASTERN DISTRIBUTION CENTER 101 GARDNER PARK | PEACHTREE CITY, GA 30269 P. 626.956.4200 | F. 626.956.4225 | maximlighting.com