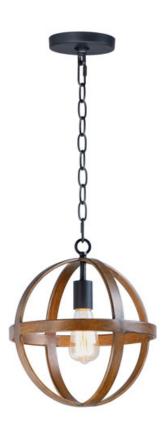

### PRODUCT DESCRIPTION

The sphere has become one the most popular styles in lighting decor today. Our latest entry to this category is constructed of heavy channel metal finished in either Barn Wood or Antique Pecan both with Black accents. Now you can enjoy the beauty of wood with the durability and affordable price of metal.

#### **MEASUREMENTS**

DIMENSION : 12" L x 12" W x 13.75" H

MAX OAH : 55.5" OAH

CANOPY : 5" W x 0.75" H x 5" L

HANGING WEIGHT : 4.62 lb

# LAMPING

INPUT VOLTAGE : 120V

BULB : 1 x 60W Incandescent E26 Medium, 60W Total

BULB INCLUDED : (Not Included)

DIMMABLE : Yes

#### **FINISHES OPTION**

Antique Pecan / Black (APBK)

### MATERIAL

Steel