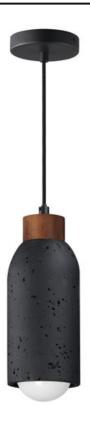

### PRODUCT DESCRIPTION

A tribute of natural materials, this collection features carved stone shades in your choice of Travertine or volcanic Lava Rock, paired with coordinating lathed wood bases. The Travertine composition showcases White Oak wood and Ecru white metal accents, while the blackened Lava Rock is beautifully complemented by Walnut wood and a Matte Black finish. Available in versatile pendant and wall sconce configurations, each piece highlights the organic beauty and timeless sophistication of its materials.

#### **FINISHES OPTION**

Lava / Black (LVBK)

Travertine / Oyster (TVOY)

# MATERIAL

Steel, Wood, Stone