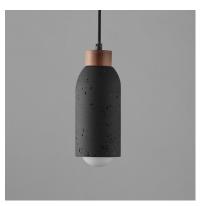

### PRODUCT DESCRIPTION

A tribute of natural materials, this collection features carved stone shades in your choice of Travertine or volcanic Lava Rock, paired with coordinating lathed wood bases. The Travertine composition showcases White Oak wood and Ecru white metal accents, while the blackened Lava Rock is beautifully complemented by Walnut wood and a Matte Black finish. Available in versatile pendant and wall sconce configurations, each piece highlights the organic beauty and timeless sophistication of its materials.

#### **FINISHES OPTION**

Lava / Black (LVBK)

Travertine / Oyster (TVOY)

# MATERIAL

Steel, Wood, Stone