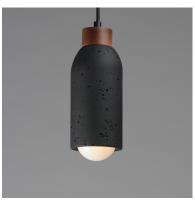

### PRODUCT DESCRIPTION

A tribute of natural materials, this collection features carved stone shades in your choice of Travertine or volcanic Lava Rock, paired with coordinating lathed wood bases. The Travertine composition showcases White Oak wood and Ecru white metal accents, while the blackened Lava Rock is beautifully complemented by Walnut wood and a Matte Black finish. Available in versatile pendant and wall sconce configurations, each piece highlights the organic beauty and timeless sophistication of its materials.

#### **FINISHES OPTION**

Lava / Black (LVBK)

Travertine / Oyster (TVOY)

# MATERIAL

Steel, Wood, Stone