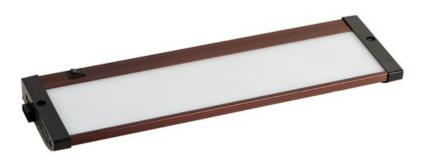

#### PRODUCT DESCRIPTION

The MX-L120-EL features a new edge illuminated technology that provides even light without the common LED spots on the counter. The enclosed design does not need to be open for either wiring or for mounting. Knockouts for wiring are on a removable plate on the back for quick and easy wiring.

### MEASUREMENTS

DIMENSION : 13" L x 4" W x 1" H

HANGING WEIGHT : 1.1 lb

## FINISHES OPTION

MATERIAL

Aluminum, Acrylic

RATINGS

Dry Location