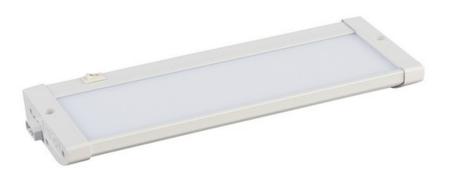

### PRODUCT DESCRIPTION

The MX-L120-EL features a new edge illuminated technology that provides even light without the common LED spots on the counter. The enclosed design does not need to be open for either wiring or for mounting. Knockouts for wiring are on a removable plate on the back for quick and easy wiring.