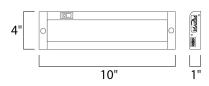

### PRODUCT DESCRIPTION

The MX-L120-EL features a new edge illuminated technology that provides even light without the common LED spots on the counter. The enclosed design does not need to be open for either wiring or for mounting. Knockouts for wiring are on a removable plate on the back for quick and easy wiring.



## **MEASUREMENTS**

DIMENSION : 10" L x 4" W x 1" H

HANGING WEIGHT : 0.88 lb

#### **LAMPING**

INPUT VOLTAGE : 120V LUMENS : 320 Rated

BULB : 4.8W LED PCB Integrated, 5W Total

BULB INCLUDED : (Integrated)
DIMMABLE : Triac CL
CRI : 90+ CRI
COLOR\_TEMP : 2700K

#### **FINISHES OPTION**



## MATERIAL

Aluminum, Acrylic

#### **RATINGS**

Dry Location



# ADDITIONAL

OPERATING TEMPERATURE: -20°C (-4°F), 40°C (104°F)

Always consult a qualified electrician before installing any lighting product.



WESTERN DISTRIBUTION CENTER (HEADQUARTER)
253 NORTH VINELAND AVE I CITY OF INDUSTRY, CA 91746

EASTERN DISTRIBUTION CENTER
101 GARDNER PARK | PEACHTREE CITY, GA 30269

P. 626.956.4200 | F. 626.956.4225 | maximlighting.com