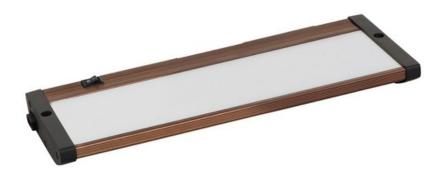

### PRODUCT DESCRIPTION

The MX-L120-EL features a new edge illuminated technology that provides even light without the common LED spots on the counter. The enclosed design does not need to be open for either wiring or for mounting. Knockouts for wiring are on a removable plate on the back for quick and easy wiring.