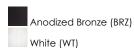

### PRODUCT DESCRIPTION

The MX-L120-EL features a new edge illuminated technology that provides even light without the common LED spots on the counter. The enclosed design does not need to be open for either wiring or for mounting. Knockouts for wiring are on a removable plate on the back for quick and easy wiring.



## **MEASUREMENTS**

DIMENSION :  $10"L \times 4"W \times 1"H$ 

HANGING WEIGHT : 0.88 lb

#### LAMPING

INPUT VOLTAGE : 120V LUMENS : 320 Rated

BULB : 4.8W LED PCB Integrated , 5W Total

BULB INCLUDED : (Integrated)
DIMMABLE : Triac CL
CRI : 90+ CRI
COLOR\_TEMP : 2700K

#### **FINISHES OPTION**



## MATERIAL

Aluminum, Acrylic

#### **RATINGS**

Dry Location



# ADDITIONAL

OPERATING TEMPERATURE: -20°C (-4°F), 40°C (104°F)

Always consult a qualified electrician before installing any lighting product.



WESTERN DISTRIBUTION CENTER (HEADQUARTER)
253 NORTH VINELAND AVE I CITY OF INDUSTRY, CA 91746