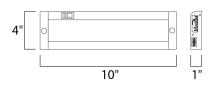

## **MEASUREMENTS**

DIMENSION :  $10"L \times 4"W \times 1"H$ 

HANGING WEIGHT : 0.88 lb