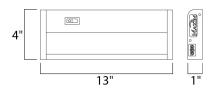

# PRODUCT DESCRIPTION

The MX-L120-DL features the same low profile frame of the MX-L120DC and also full dimmability but with an increased lumen output. Featuring the new LG 5630 LED with closer spacing for better light distribution and lower operating temperatures for longer life. The hinged top gives access for easy installation with captured mounting screws and quick wire connectors.



# **MEASUREMENTS**

DIMENSION : 13" L x 4" W x 1" H

HANGING WEIGHT : 1.8 lb

## LAMPING

INPUT VOLTAGE : 120V **LUMENS** : 436 Rated

**BULB** : 7.7W LED PCB Integrated, 8W Total

BULB INCLUDED : (Integrated) DIMMABLE : Triac CL CRI :80+ CRI COLOR\_TEMP : 2700K

#### **FINISHES OPTION**

White (WT)

# **GLASS**

Clear CL

### MATERIAL

Aluminum, Acrylic

## **RATINGS**

Dry Location



# **ADDITIONAL**

**RATED LIFE 50000 Hours** OPERATING TEMPERATURE: -20°C (-4°F), 40°C (104°F)

Always consult a qualified electrician before installing any lighting product.



WESTERN DISTRIBUTION CENTER (HEADQUARTER) 253 NORTH VINELAND AVE I CITY OF INDUSTRY, CA 91746

P. 626.956.4200 | F. 626.956.4225 | maximlighting.com