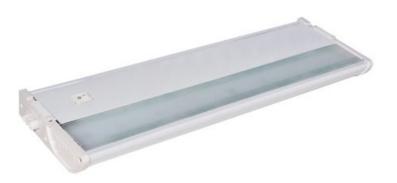

# PRODUCT DESCRIPTION

The MX-L120-DL features the same low profile frame of the MX-L120DC and also full dimmability but with an increased lumen output. Featuring the new LG 5630 LED with closer spacing for better light distribution and lower operating temperatures for longer life. The hinged top gives access for easy installation with captured mounting screws and quick wire connectors.