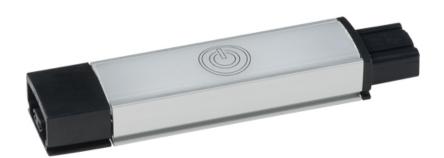

#### PRODUCT DESCRIPTION

Narrow Aluminum channels of LED are easily concealed in an economical way to tackle your task lighting. Installation is simple with an adjustable bracket that allows you to direct the light to where you need it, and a simple plug-in or hard wire power supply. Available in lenghts from 6" to 48" and varies accessories, Slim Stick is the easy solution for your task lighting installation.

# **FINISHES OPTION**

Brushed Aluminum (AL)