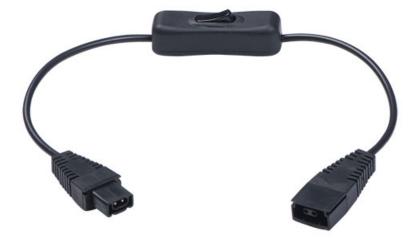

#### PRODUCT DESCRIPTION

Narrow Aluminum channels of LED are easily concealed in an economical way to tackle your task lighting. Installation is simple with an adjustable bracket that allows you to direct the light to where you need it, and a simple plug-in or hard wire power supply. Available in lenghts from 6" to 48" and varies accessories, Slim Stick is the easy solution for your task lighting installation.