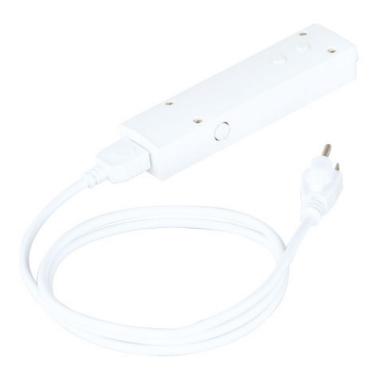

# PRODUCT DESCRIPTION

An innovative, slim channel LED light bar. The 120V input Slim Stick connects to a slim direct wire installation junction box where brightness and white color tunable LED light can be adjusted with the touch of a button. The control is the first in the industry to provide color temperature control variable between 2700-5000k on a driverless 120V LED strip. Included with the product, mounting clips allow the user install the channels flat or at an angle up to 90 degrees, so the product can be used in more applications such as cove, task, and closet lighting.

## **MEASUREMENTS**

DIMENSION :  $7"L \times 1.5"W \times 1"H$ 

HANGING WEIGHT : 0.176 lb

LAMPING

BULB : W, OW Total