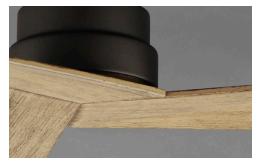

## VORTEX - OUTDOOR | 88846 | 88847 | 88849

Sharp angular blades come together at the center housing of this fan for a modern, yet transitional look. Available in outdoor rated powder coat finishes, select from Matte Black or Charcoal with Driftwood Blades. The fan's DC motor is operated by a remote that comes with a magnetic wall mount and can control the color temperature of the light kit.

60" Indoor Fan

Includes: 6" Downrod FINISH AND MATERIAL **BLADES** 

CHARCOAL/ **DRIFTWOOD** (CHL)

BLACK / BLACK (BK)

88847

52" Indoor Fan

MATERIAL: ABS PITCH: 12°

Always consult a qualified electrician before installing any lighting product.