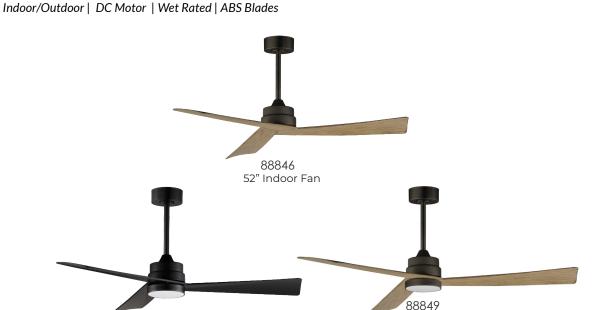

## VORTEX - OUTDOOR | 88846 | 88847 | 88849

Sharp angular blades come together at the center housing of this fan for a modern, yet transitional look. Available in outdoor rated powder coat finishes, select from Matte Black or Charcoal with Driftwood Blades. The fan's DC motor is operated by a remote that comes with a magnetic wall mount and can control the color temperature of the light kit.

|       | LAMPING                                                                     | DIMENSIONS                           | ENERGY INFO AT HIGH SPEED                                            | DOWNRODS                                                                                                       |
|-------|-----------------------------------------------------------------------------|--------------------------------------|----------------------------------------------------------------------|----------------------------------------------------------------------------------------------------------------|
| 88846 | NO LIGHT KIT                                                                | 52" D x 12.25" H<br>BLADE: 3 x 20.5" | AIRFLOW: 4600 CFM AIRFLOW EFFECIENCY: 219 CFM/W ELECTRICITY USE: 15W | 12" FRD10012<br>18" FRD10018<br>24" FRD10024<br>36" FRD10036<br>48" FRD10048<br>60" FRD10060*<br>72" FRD10072* |
| 88847 | 18W PCB LED Integrated COLOR TEMP: 3000K, CRI: 80+ LUMENS: Im 810 DELIVERED | 52" D x 13.75" H<br>BLADE: 3 x 20.5" | AIRFLOW: 4600 CFM AIRFLOW EFFECIENCY: 219 CFM/W ELECTRICITY USE: 15W |                                                                                                                |
| 88849 | 18W LED Integrated COLOR TEMP: 3000K, CRI: 80+ LUMENS: Im 460 DELIVERED     | 60" D x 13.75" H<br>BLADE: 3 x 20.5" | AIRFLOW: 6900 CFM AIRFLOW EFFECIENCY: 219 CFM/W ELECTRICITY USE: 15W | *Only available<br>in Powder Coat<br>finishes                                                                  |

60" Indoor Fan

Includes: 6" Downrod FINISH AND MATERIAL **BLADES** 

CHARCOAL/ **DRIFTWOOD** (CHL)

BLACK / BLACK (BK)

88847

52" Indoor Fan

MATERIAL: ABS PITCH: 12°

Always consult a qualified electrician before installing any lighting product.