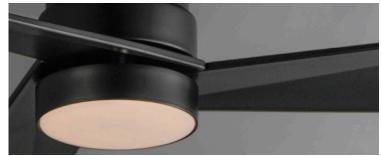

## VORTEX - OUTDOOR | 88846 | 88847 | 88849

Sharp angular blades come together at the center housing of this fan for a modern, yet transitional look. Available in outdoor rated powder coat finishes, select from Matte Black or Charcoal with Driftwood Blades. The fan's DC motor is operated by a remote that comes with a magnetic wall mount and can control the color temperature of the light kit.

60" Indoor Fan

Includes: 6" Downrod FINISH AND MATERIAL **BLADES** 

CHARCOAL/ **DRIFTWOOD** (CHL)

BLACK / BLACK (BK)

88847

52" Indoor Fan

MATERIAL: ABS PITCH: 12°

Always consult a qualified electrician before installing any lighting product.