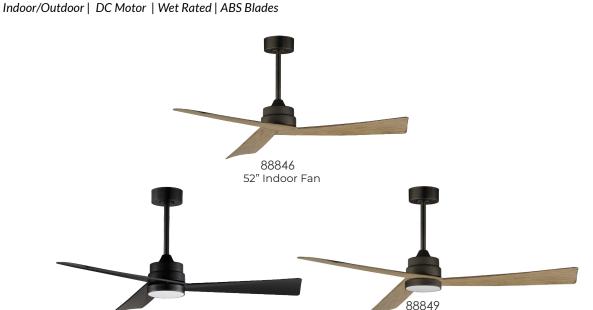

## VORTEX - OUTDOOR | 88846 | 88847 | 88849

Sharp angular blades come together at the center housing of this fan for a modern, yet transitional look. Available in outdoor rated powder coat finishes, select from Matte Black or Charcoal with Driftwood Blades. The fan's DC motor is operated by a remote that comes with a magnetic wall mount and can control the color temperature of the light kit.

60" Indoor Fan

Includes: 6" Downrod FINISH AND MATERIAL **BLADES** 

CHARCOAL/ **DRIFTWOOD** (CHL)

BLACK / BLACK (BK)

88847

52" Indoor Fan

MATERIAL: ABS PITCH: 12°

Always consult a qualified electrician before installing any lighting product.