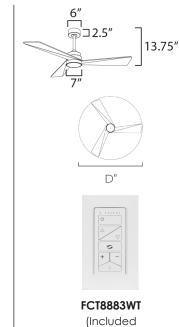

|       | LAMPING                                                                     | DIMENSIONS                           | ENERGY INFO AT HIGH SPEED                                            | DOWNRODS                                                                                                       |
|-------|-----------------------------------------------------------------------------|--------------------------------------|----------------------------------------------------------------------|----------------------------------------------------------------------------------------------------------------|
| 88846 | NO LIGHT KIT                                                                | 52" D x 12.25" H<br>BLADE: 3 x 20.5" | AIRFLOW: 4600 CFM AIRFLOW EFFECIENCY: 219 CFM/W ELECTRICITY USE: 15W | 12" FRD10012<br>18" FRD10018<br>24" FRD10024<br>36" FRD10036<br>48" FRD10048<br>60" FRD10060*<br>72" FRD10072* |
| 88847 | 18W PCB LED Integrated COLOR TEMP: 3000K, CRI: 80+ LUMENS: Im 810 DELIVERED | 52" D x 13.75" H<br>BLADE: 3 x 20.5" | AIRFLOW: 4600 CFM AIRFLOW EFFECIENCY: 219 CFM/W ELECTRICITY USE: 15W |                                                                                                                |
| 88849 | 18W LED Integrated COLOR TEMP: 3000K, CRI: 80+ LUMENS: Im 460 DELIVERED     | 60" D x 13.75" H<br>BLADE: 3 x 20.5" | AIRFLOW: 6900 CFM AIRFLOW EFFECIENCY: 219 CFM/W ELECTRICITY USE: 15W | *Only available<br>in Powder Coat<br>finishes                                                                  |

60" Indoor Fan

Includes: 6" Downrod FINISH AND MATERIAL **BLADES** 

CHARCOAL/ **DRIFTWOOD** (CHL)

BLACK / BLACK (BK)

88847

52" Indoor Fan

MATERIAL: ABS PITCH: 12°

Always consult a qualified electrician before installing any lighting product.