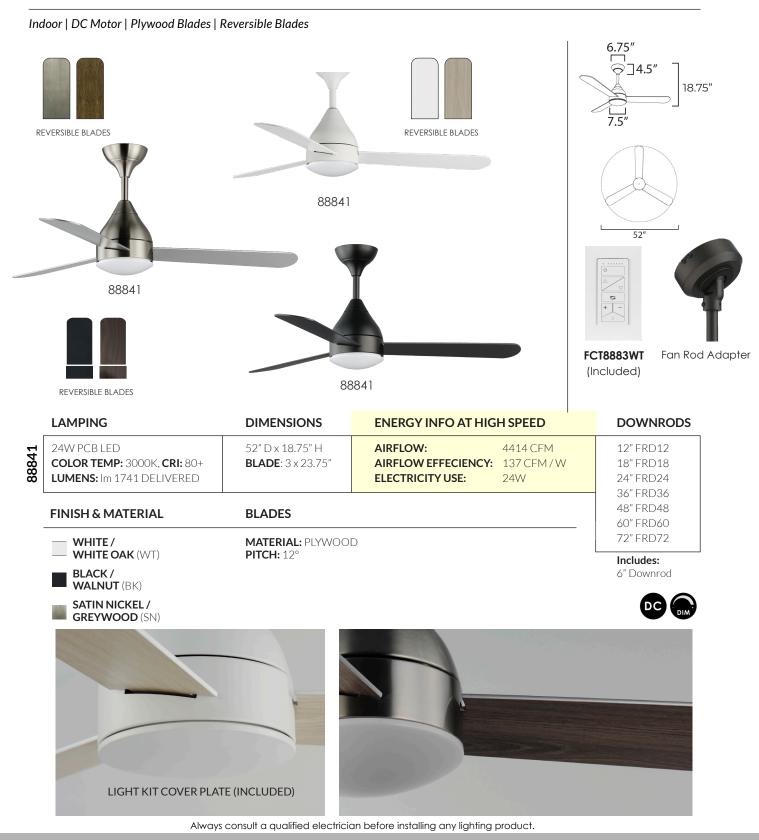

## SERENE | 88841

Curved elements are accentuated in this classic fan interpretation. Plywood blades offer reversible finish options that extend style choices. An additional cover plate is included if the light kit is not needed. Available in Matte Black with Black/ Walnut fan blades, Satin Nickel with Silver/Distressed Wood blades, or Matte White with Matte White/White Oak blades.