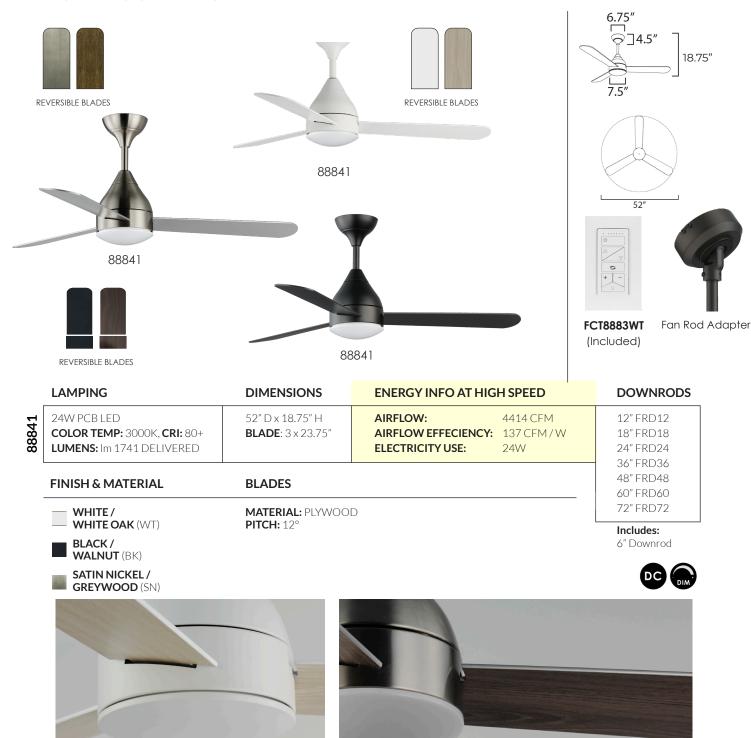

Curved elements are accentuated in this classic fan interpretation. Plywood blades offer reversible finish options that extend style choices. An additional cover plate is included if the light kit is not needed. Available in Matte Black with Black/Walnut fan blades, Satin Nickel with Silver/Distressed Wood blades, or Matte White with Matte White/White Oak blades.

## Indoor | DC Motor | Plywood Blades | Reversible Blades

Always consult a qualified electrician before installing any lighting product.

LIGHT KIT COVER PLATE (INCLUDED)