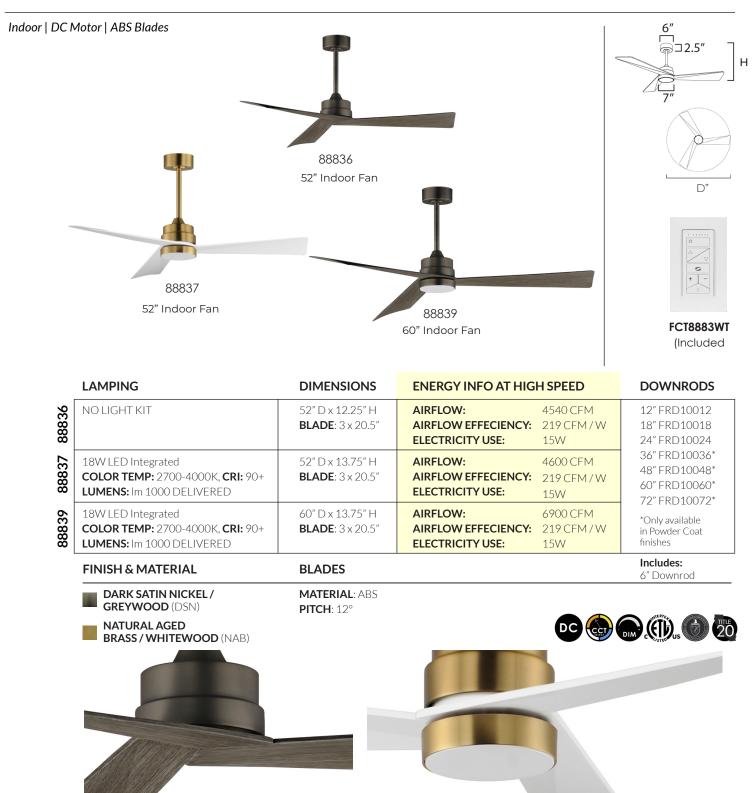

Sharp angular blades come together at the center housing of this fan for a modern, yet transitional look. Available in finishes to match most interior spaces, select from Matte Black, Satin Nickel with Greywood blades, Natural Aged Brass with White Blades or from the Wet Rated models in Matte Black and Charcoal with Driftwood Blades. The fan's DC motor is operated by a remote that comes with a magnetic wall mount and can control the color temperature of the light kit.