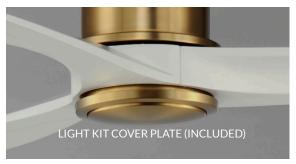

Solid Wood blades curve as they rotate around a center housing with LED light kit included. An additional cover plate is included if the light kit is not used. Select from stylish finish combinations including Natural Aged Brass with White Wood, Satin Nickel with Greywood, Black with Walnut wood, or Charcoal Bronze with Distressed Wood.