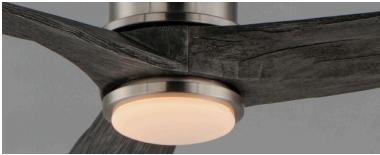

Solid Wood blades curve as they rotate around a center housing with LED light kit included. An additional cover plate is included if the light kit is not used. Select from stylish finish combinations including Natural Aged Brass with White Wood, Satin Nickel with Greywood, Black with Walnut wood, or Charcoal Bronze with Distressed Wood.

FINISH & MATERIAL SATIN NICKEL/ **GREYWOOD** (SN)

NATURAL AGED BRASS / WHITEWOOD (NAB)

MATERIAL: SOLID WOOD **BLADE**: 12°

**BLADES** 

BLACK /

CHARCOAL BRONZE / DRIFTWOOD

6" Downrod

Always consult a qualified electrician before installing any lighting product.