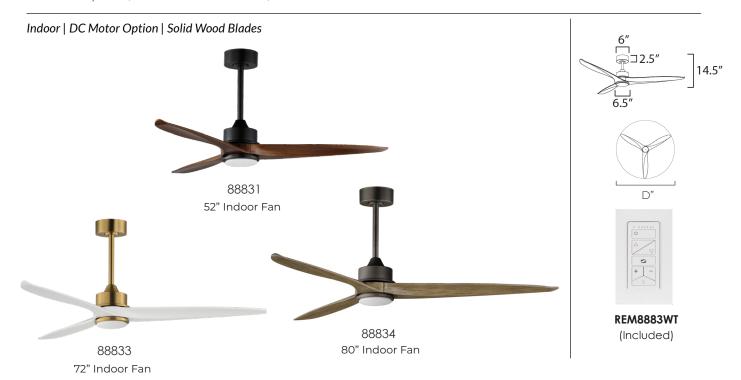

Solid Wood blades curve as they rotate around a center housing with LED light kit included. An additional cover plate is included if the light kit is not used. Select from stylish finish combinations including Natural Aged Brass with White Wood, Satin Nickel with Greywood, Black with Walnut wood, or Charcoal Bronze with Distressed Wood.

|       | LAMPING                                                                     | DIMENSIONS                          | ENERGY INFO AT HIGH                           | H SPEED                      | DOWNRODS                                                         |
|-------|-----------------------------------------------------------------------------|-------------------------------------|-----------------------------------------------|------------------------------|------------------------------------------------------------------|
| 88831 | 18W PCB LED<br>COLOR TEMP: 27-30-40K, CRI: 90+<br>LUMENS: Im 1000 DELIVERED | 52" D x 14.5" H<br>BLADE: 3 x 25.5" | AIRFLOW: AIRFLOW EFFICIENCY: ELECTRICITY USE: | 5039 CFM<br>172 CFM/W<br>11W | 12" FRD10012<br>18" FRD10018<br>24" FRD10024                     |
| 88833 | 18W PCB LED<br>COLOR TEMP: 27-30-40K, CRI: 90+<br>LUMENS: Im 975 DELIVERED  | 72" D x 14.5" H<br>BLADE: 3 x 35.5" | AIRFLOW: AIRFLOW EFFICIENCY: ELECTRICITY USE: | 7199 CFM<br>239 CFM/W<br>23W | 36" FRD10036*<br>48" FRD10048*<br>60" FRD10060*<br>72" FRD10072* |
| 88834 | 18W PCB LED<br>COLOR TEMP: 27-30-40K, CRI: 90+<br>LUMENS: Im 975 DELIVERED  | 80" D x 14.5" H<br>BLADE: 3 x 39.5" | AIRFLOW EFFICIENCY:                           | 6993 CFM<br>304 CFM/W<br>18W | *Only available<br>in Powder Coat<br>finishes                    |
|       |                                                                             |                                     |                                               |                              | Includes:                                                        |