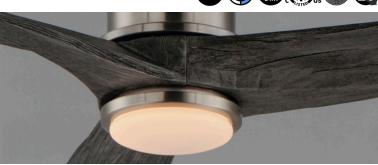

## WOODWIND | 88831 | 88833 | 88834

Solid Wood blades curve as they rotate around a center housing with LED light kit included. An additional cover plate is included if the light kit is not used. Select from stylish finish combinations including Natural Aged Brass with White Wood, Satin Nickel with Greywood, Black with Walnut wood, or Charcoal Bronze with Distressed Wood.

**FINISH & MATERIAL** 

WALNUT (BK

- SATIN NICKEL / **GREYWOOD** (SN) BLACK /
- NATURAL AGED BRASS / WHITEWOOD (NAB) CHARCOAL BRONZE / DRIFTWOOD (CHL)

(∰), (∅), (∅) (∅)

6" Downrod

MATERIAL: SOLID WOOD

**BLADE**: 12°