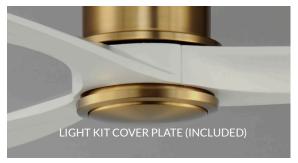

## WOODWIND | 88831 | 88833 | 88834

Solid Wood blades curve as they rotate around a center housing with LED light kit included. An additional cover plate is included if the light kit is not used. Select from stylish finish combinations including Natural Aged Brass with White Wood, Satin Nickel with Greywood, Black with Walnut wood, or Charcoal Bronze with Distressed Wood.