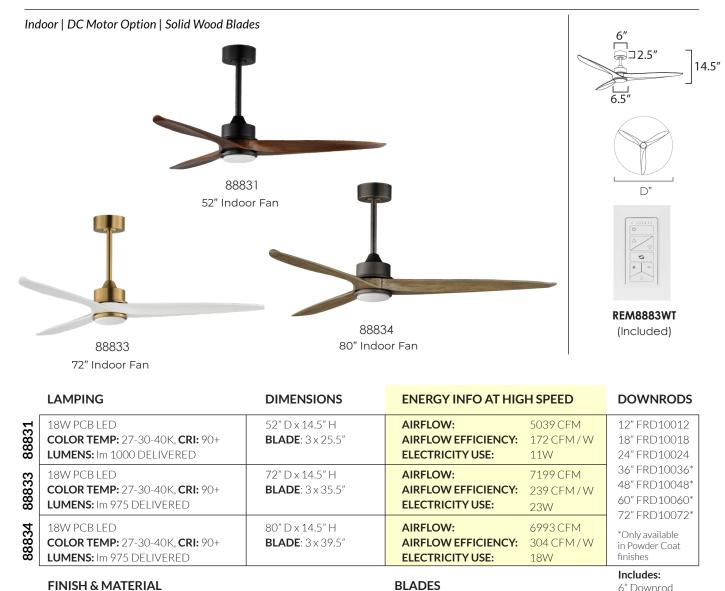

## WOODWIND | 88831 | 88833 | 88834

Solid Wood blades curve as they rotate around a center housing with LED light kit included. An additional cover plate is included if the light kit is not used. Select from stylish finish combinations including Natural Aged Brass with White Wood, Satin Nickel with Greywood, Black with Walnut wood, or Charcoal Bronze with Distressed Wood.