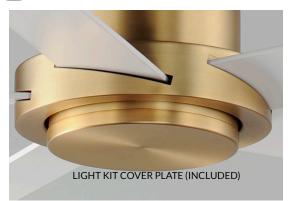

## Indoor | DC Motor | Plywood Blades | Reversible Blades

FCT8881WT (Included)

|   | LAMPING                                        |
|---|------------------------------------------------|
| 2 | 12W LED Integrated                             |
| 5 | 12W LED Integrated COLOR TEMP: 3000K, CRI: 90+ |
| 5 | <b>LUMENS:</b> Im 950 DELIVERED                |