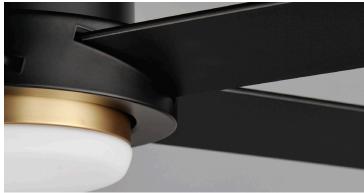

## WHITE/NATURAL **AGED BRASS** (WTNAB)

**BLACK/GOLD** (BKGLD)

**SATIN NICKEL (SN)** 

## **BLADES**

MATERIAL: PLYWOOD

PITCH: 12°

Always consult a qualified electrician before installing any lighting product.

WESTERN DISTRIBUTION CENTER (HEADQUARTER) 253 NORTH VINELAND AVE I CITY OF INDUSTRY, CA 91746