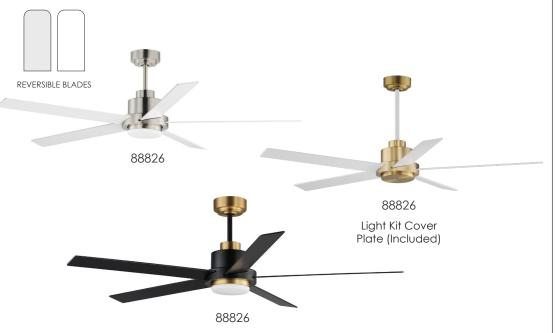

For larger spaces, a larger blade span is sometimes required. This minimalist design is pure and simple. Elongated plywood blades span 60 inches and finished in Matte White contrasting the motor housing's Natural Aged Brass finish. The two tone finish makes for a stylish and bright fan great for interior spaces. Wall control with dual slide dimmer and fan speed control is provided.

## WHITE/NATURAL **AGED BRASS** (WTNAB)

**BLACK/GOLD** (BKGLD)

**SATIN NICKEL (SN)** 

## **BLADES**

MATERIAL: PLYWOOD

PITCH: 12°

Always consult a qualified electrician before installing any lighting product.

WESTERN DISTRIBUTION CENTER (HEADQUARTER) 253 NORTH VINELAND AVE I CITY OF INDUSTRY, CA 91746