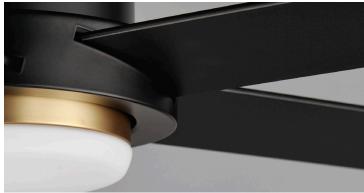

## WHITE/NATURAL **AGED BRASS** (WTNAB)

**BLACK/GOLD** (BKGLD)

**SATIN NICKEL (SN)** 