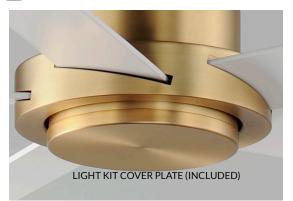

Plywood Blades | Reversible Blades







FCT8881WT (Included)

|   | LAMPING                                        |
|---|------------------------------------------------|
| 2 | 12W LED Integrated                             |
| 5 | 12W LED Integrated COLOR TEMP: 3000K, CRI: 90+ |
| 5 | <b>LUMENS:</b> Im 950 DELIVERED                |

LANADINIC

**DIMENSIONS** 60" D x 23" H **BLADE**: 5 x 26.75"

AIRFLOW: 5530 CFM AIRFLOW EFFECIENCY: 90 CFM/W **ELECTRICITY USE:** 41W

**ENERGY INFO AT HIGH SPEED** 

**DOWNRODS** 12" (FRD12) 18" (FRD18)

24" (FRD24) 36" (FRD36) 48" (FRD48) 60" (FRD60) 72" (FRD72)

Includes: 8" & 16" Downrod

## FINISH & MATERIAL

## WHITE/NATURAL **AGED BRASS** (WTNAB)

**BLACK/GOLD** (BKGLD)

**SATIN NICKEL (SN)** 

## **BLADES**

MATERIAL: PLYWOOD

PITCH: 12°













Always consult a qualified electrician before installing any lighting product.



WESTERN DISTRIBUTION CENTER (HEADQUARTER) 253 NORTH VINELAND AVE I CITY OF INDUSTRY, CA 91746

**EASTERN DISTRIBUTION CENTER** 

101 GARDNER PARK | PEACHTREE CITY, GA 30269

P. 626.956.4200 | F. 626.956.4225 | maximlighting.com