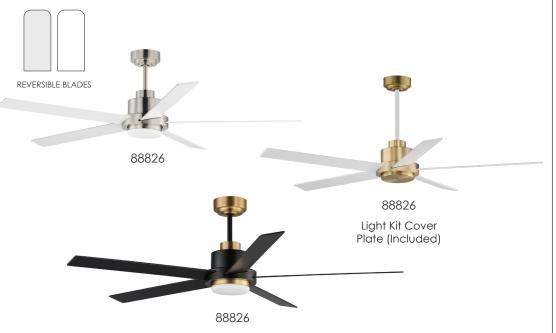

For larger spaces, a larger blade span is sometimes required. This minimalist design is pure and simple. Elongated plywood blades span 60 inches and finished in Matte White contrasting the motor housing's Natural Aged Brass finish. The two tone finish makes for a stylish and bright fan great for interior spaces. Wall control with dual slide dimmer and fan speed control is provided.

## WHITE/NATURAL **AGED BRASS** (WTNAB)

**BLACK/GOLD** (BKGLD)

**SATIN NICKEL (SN)** 