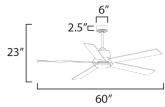

LANADINIC

**DIMENSIONS** 60" D x 23" H **BLADE**: 5 x 26.75"

AIRFLOW: 5530 CFM AIRFLOW EFFECIENCY: 90 CFM/W **ELECTRICITY USE:** 41W

**ENERGY INFO AT HIGH SPEED** 

**DOWNRODS** 12" (FRD12) 18" (FRD18)

24" (FRD24) 36" (FRD36) 48" (FRD48) 60" (FRD60) 72" (FRD72)