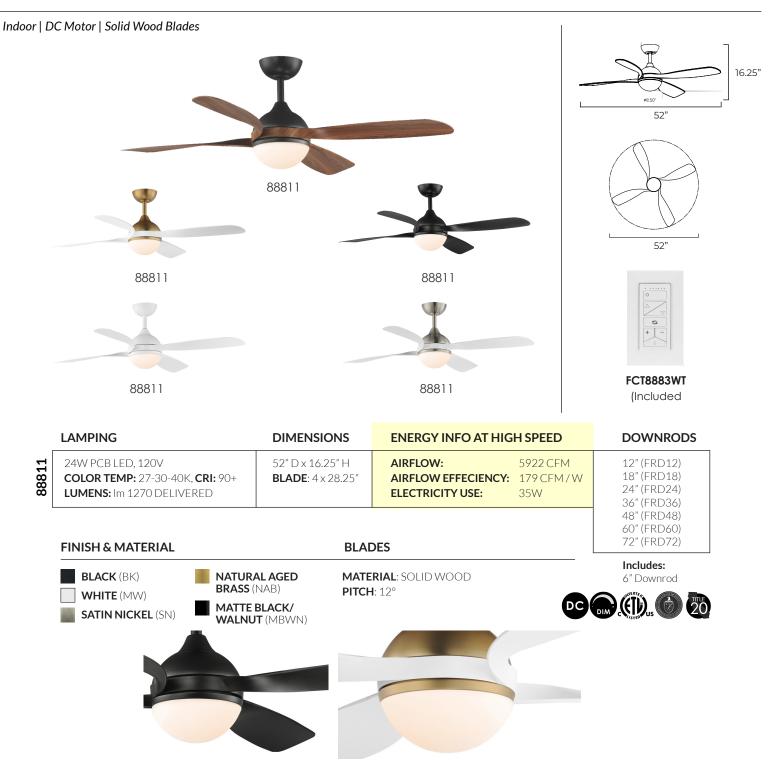

## BOLA |88811

Modern and chic, the Bola collection elevates the standard fan with its beautifully balanced design. A sleek globe frame seamlessly separates the top DC motor housing from the lower LED light kit, while gracefully curved solid wood blades add a touch of natural sophistication. The energy-efficient DC motor ensures quiet operation, while the included remote control allows you to customize the CCT-tunable LED light, from warm to bright, for the perfect ambiance. Available in 52" blade span and finishes in Matte White, Matte Black, Satin Nickel with white wood blades, or Natural Aged Brass with white wood blades. Suitable for dry locations, Bola merges form and function with effortless charm.