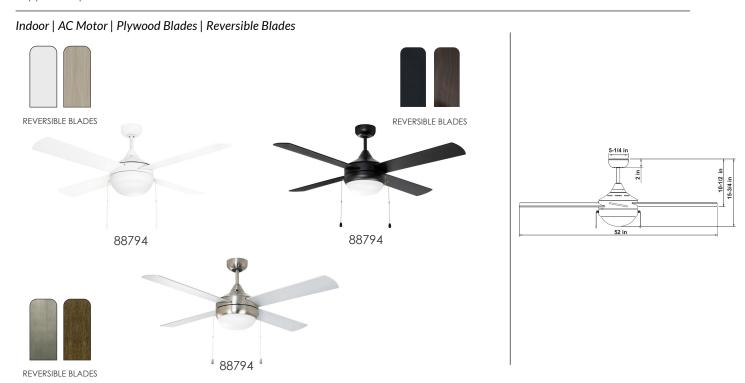

Featuring four straight fan blades in black on one side and silver on the other, as well as a black and matte white variant, the Quattro fan offers a modern yet transitional style at affordable prices. LED JA8 compatible lamps and a pull chain are supplied to power the fan.

| LAMPING                                                                   | DIMENSIONS                              | ENERGY INFO AT HIGH SPEED    |                 | DOWNRODS                                                 |
|---------------------------------------------------------------------------|-----------------------------------------|------------------------------|-----------------|----------------------------------------------------------|
| 18W LED, 120V<br>COLOR TEMP: 3000K, CRI: 90+<br>LUMENS: Im 1000 DELIVERED | 52" D x 15" H<br><b>BLADE</b> : 4 x 23" | AIRFLOW:<br>ELECTRICITY USE: | 5100 CFM<br>18W | 12" (FRD12)<br>18" (FRD18)<br>24" (FRD24)<br>36" (FRD36) |
| FINISH & MATERIAL                                                         | BLADES                                  |                              |                 | 48" (FRD48)<br>60" (FRD60)<br>72" (FRD72)                |
| BLACK / BLACK & WALNUT (BK)                                               | MATERIAL: PLYWOOE                       |                              |                 | Includes: 6" Downrod                                     |
| & DISTRESSED WOOD (SN)  MATTE WHITE /                                     | PITCH: 12°                              |                              | AG              |                                                          |
| WHITE & WHITE OAK (MW)                                                    |                                         |                              |                 | DIM COLISTED US                                          |