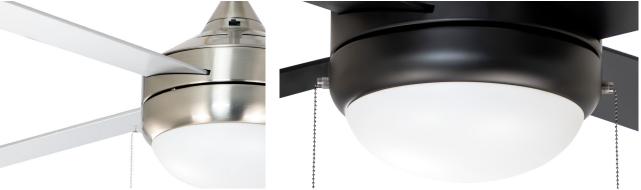

Featuring four straight fan blades in black on one side and silver on the other, as well as a black and matte white variant, the Quattro fan offers a modern yet transitional style at affordable prices. LED JA8 compatible lamps and a pull chain are supplied to power the fan.