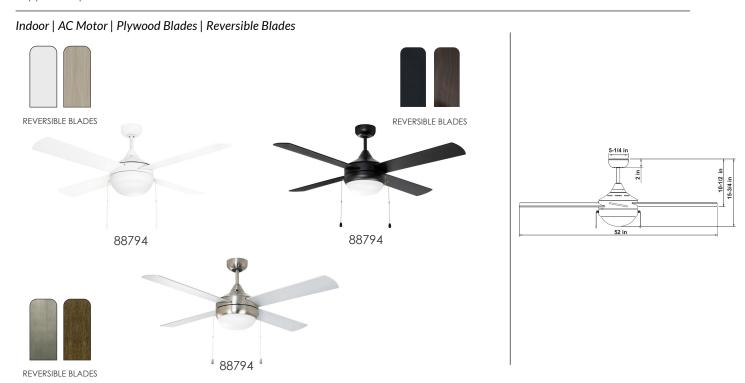

Featuring four straight fan blades in black on one side and silver on the other, as well as a black and matte white variant, the Quattro fan offers a modern yet transitional style at affordable prices. LED JA8 compatible lamps and a pull chain are supplied to power the fan.

| LAMPING                                                                   | DIMENSIONS                      | ENERGY INFO AT HIGH SPEED    |                 | DOWNRODS                                                 |
|---------------------------------------------------------------------------|---------------------------------|------------------------------|-----------------|----------------------------------------------------------|
| 18W LED, 120V<br>COLOR TEMP: 3000K, CRI: 90+<br>LUMENS: Im 1000 DELIVERED | 52" D x 15" H<br>BLADE: 4 x 23" | AIRFLOW:<br>ELECTRICITY USE: | 5100 CFM<br>18W | 12" (FRD12)<br>18" (FRD18)<br>24" (FRD24)<br>36" (FRD36) |
| FINISH & MATERIAL                                                         | BLADES                          |                              |                 | 48" (FRD48)<br>60" (FRD60)<br>72" (FRD72)                |
| BLACK / BLACK & WALNUT (BK)                                               | MATERIAL: PLYWOOD               | )                            |                 | Includes: 6" Downrod                                     |
| & DISTRESSED WOOD (SN)  MATTE WHITE /                                     | PITCH: 12°                      |                              | AG              |                                                          |
| WHITE & WHITE OAK (MW)                                                    |                                 |                              |                 | DIM COLLEGE VIS                                          |