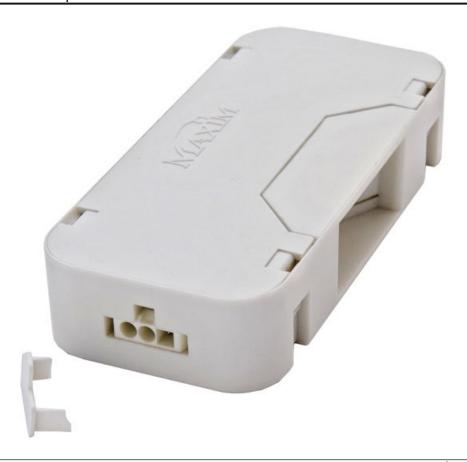

#### PRODUCT DESCRIPTION

CounterMax MXInterLink3 is a group of accessories designed to make installation quicker, easier and more flexible for its compatible CounterMax undercabinet products.

#### **MEASUREMENTS**

DIMENSION : 2.25" L x 5" W x 1.25" H

HANGING WEIGHT : 0.12 lb

## MATERIAL

Steel