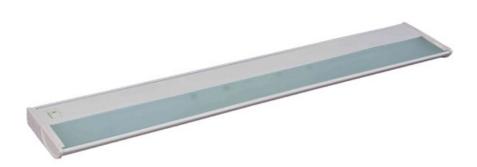

#### PRODUCT DESCRIPTION

30"

With a sleek profile and direct wiring, the CounterMax MX-X120 xenon under cabinet lighting installs easily and emits a warm light. The hinged top gives easy access to the long-lasting Xenon bulbs and wiring. Cabinets stay cool and safe due to the unique airflow design that limits heat transfer.

## **MEASUREMENTS**

**DIMENSION** : 30" L x 5" W x 1.25" H

HANGING WEIGHT : 3.3 lb

#### LAMPING

1.25"

INPUT VOLTAGE : 120V **LUMENS** : 900 Rated

BULB : 4 x 20W Xenon G8, 80W Total

BULB INCLUDED : (Included) DIMMABLE : Yes COLOR\_TEMP : 2900K