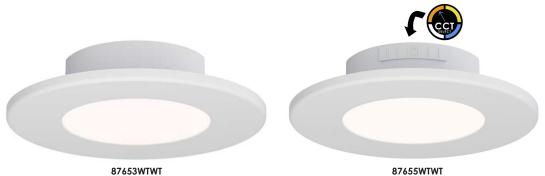

# **SNUG** | LOW PROFILE FLUSH MOUNT

## 87653 / 87655

- Dimmable 3000K or 5CCT Select Models
- Mount on 4" octagonal or remodel junction box, Min 1.5" Depth
- Suitable for use in closets when installed in accordance to NEC®Section 410.16 (A)(1) and 410.16 (C)(1)
- High-powered LED output creates brighter shine

#### **PRODUCT DESCRIPTION**

Designed to install snug into a 4-0 junction box, this surface mounted fixture boasts the lowest profile possible similar to recessed lighting. The twist locking trim easily removes for installation with a frame that can be mudded-in for an even more streamlined design. Economically priced, the Snug is ideal for residential or spaces looking for a more attractive option.

#### **MEASUREMENTS LAMPING**

|         |                |                       | COL         | LUMENS |              |       |     |
|---------|----------------|-----------------------|-------------|--------|--------------|-------|-----|
| MODEL   | DIMENSION      | BULB TYPE             | TEMP.       | DEL.   | DIMMABLE     | INPUT | CRI |
| 87653   | 4.75"W x 1"H   | 11W AC Integrated LED | 3000K       | 750    | Triac or ELV | 120V  | 90  |
| 87655   | 4.75"W x 1"H   | 11W AC Integrated LED | 2700K-5000K | 008    | Triac or ELV | 120V  | 90  |
| MSC8766 | 4.25"W x 0.5"H |                       |             |        |              |       |     |