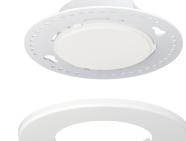

#### **PRODUCT DESCRIPTION**

Designed to install snug into a 4-0 junction box, this surface mounted fixture boasts the lowest profile possible similar to recessed lighting. The twist locking trim easily removes for installation with a frame that can be mudded-in for an even more streamlined design. Economically priced, the Snug is ideal for residential or spaces looking for a more attractive option.

#### **MEASUREMENTS LAMPING**

|         |                |                       | COL         | LUMENS |              |       |     |
|---------|----------------|-----------------------|-------------|--------|--------------|-------|-----|
| MODEL   | DIMENSION      | BULB TYPE             | TEMP.       | DEL.   | DIMMABLE     | INPUT | CRI |
| 87653   | 4.75"W x 1"H   | 11W AC Integrated LED | 3000K       | 750    | Triac or ELV | 120V  | 90  |
| 87655   | 4.75"W x 1"H   | 11W AC Integrated LED | 2700K-5000K | 008    | Triac or ELV | 120V  | 90  |
| MSC8766 | 4.25"W x 0.5"H |                       |             |        |              |       |     |