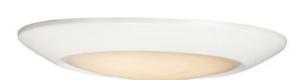

# PRODUCT DESCRIPTION

This very compact LED flush mount directly installs on any 4" junction box and gives the look of a recessed trim. Constructed of Die Cast Aluminum, the Diverse luminaire is dimmable and approved for wet or damp locations so it can be used in virtually any ceiling application, including showers.