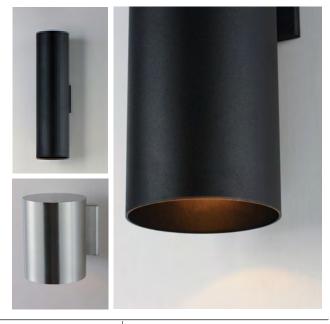

#### PRODUCT DESCRIPTION

The Outpost is a classic cylinder light which provides directional illumination without glare. Available in 3 sizes, the 2 light versions having both up and down light, while the singular light having 1 direction lighting. Available in Architectural Bronze, Aluminum, or Black.

#### FINISHES OPTION

Black

Bronze

Brushed Aluminum

#### MATERIAL

Aluminum