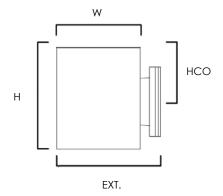

## **MEASUREMENTS**

## MODEL DIMENSION

\*86401 5"W x 7.25"H x 6.25"Ext. 86403 5"W x 15"H x 6.25"Ext. 86405 5"W x 22"H x 6.25"Ext.

\*Downlight Only