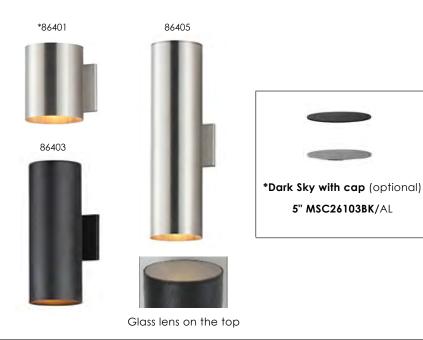

## 86401 | 86403 | 86405

- Aluminum Construction
- Available in Incandescent or LED
- Available in Brushed Aluminum or Black
- · Gasketed glass lens for direct water contact applications

| Job Name | : |
|----------|---|
| Job Type |   |
| Quantity |   |
| Comments |   |

#### PRODUCT DESCRIPTION

The Outpost is a classic cylinder light which provides directional illumination without glare. Available in 3 sizes, the 2 light versions having both up and down light, while the singular light having 1 direction lighting. Available in Architectural Bronze, Aluminum, or Black.

## MODEL DIMENSION

\*86401 5"W x 7.25"H x 6.25"Ext. 86403 5"W x 15"H x 6.25"Ext. 86405 5"W x 22"H x 6.25"Ext.

\*Downlight Only

#### **RATINGS**

\*Dark Sky Optional cETLus Wet Location