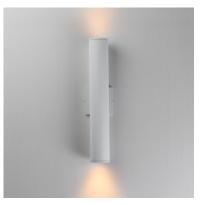

#### **PRODUCT DESCRIPTION**

Designed with a recessed optical lens housed in the center of a sloped interior edge, the Caldera collection provides a luminous light source with minimal glare and intriguing beam angle. The collection's flush mounts feature an extremely small profile, extending less than 2" from the ceiling surface. With a diameter of 3.25 inches, the flush mounts also include a mud-in plate for clean architectural finishing applications as well as a cover plate for simpler installations that do not require additional preparation.

#### **MEASUREMENTS**

| DIMENSION                      | : 3.25" W x 20.25" H x 4" Ext           |
|--------------------------------|-----------------------------------------|
| BACK PLATE                     | : 4.5" W x 4.5" H x 10" HCO             |
| HANGING WEIGHT                 | : 3.52 lb                               |
| LAMPING                        |                                         |
| INPUT VOLTAGE                  | : 120-277V                              |
| LUMENS                         | : 3,000 Rated (2,430 Del.)              |
| BULB                           | : 2 x 15W LED DC Integrated , 30W Total |
| BULB INCLUDED                  | : (Integrated)                          |
| DIMMABLE                       | : Triac                                 |
| CRI                            | : 90 CRI                                |
| COLOR_TEMP                     | : 3000K                                 |
| LIGHTING_DIRECTION : UP & Down |                                         |