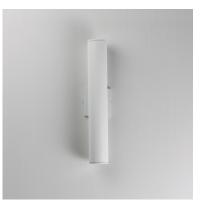

#### **PRODUCT DESCRIPTION**

Designed with a recessed optical lens housed in the center of a sloped interior edge, the Caldera collection provides a luminous light source with minimal glare and intriguing beam angle. The collection's flush mounts feature an extremely small profile, extending less than 2" from the ceiling surface. With a diameter of 3.25 inches, the flush mounts also include a mud-in plate for clean architectural finishing applications as well as a cover plate for simpler installations that do not require additional preparation.

#### **MEASUREMENTS**

| DIMENSION                      | : 3.25" W x 20.25" H x 4" Ext           |
|--------------------------------|-----------------------------------------|
| BACK PLATE                     | : 4.5" W x 4.5" H x 10" HCO             |
| HANGING WEIGHT                 | : 3.52 lb                               |
| LAMPING                        |                                         |
| INPUT VOLTAGE                  | : 120-277V                              |
| LUMENS                         | : 3,000 Rated (2,430 Del.)              |
| BULB                           | : 2 x 15W LED DC Integrated , 30W Total |
| BULB INCLUDED                  | : (Integrated)                          |
| DIMMABLE                       | : Triac                                 |
| CRI                            | : 90 CRI                                |
| COLOR_TEMP                     | : 3000K                                 |
| LIGHTING_DIRECTION : UP & Down |                                         |