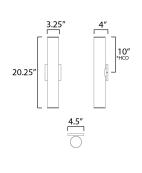

#### **MEASUREMENTS**

| DIMENSION                      | : 3.25" W x 20.25" H x 4" Ext           |
|--------------------------------|-----------------------------------------|
| BACK PLATE                     | : 4.5" W x 4.5" H x 10" HCO             |
| HANGING WEIGHT                 | : 3.52 lb                               |
| LAMPING                        |                                         |
| INPUT VOLTAGE                  | : 120-277V                              |
| LUMENS                         | : 3,000 Rated (2,430 Del.)              |
| BULB                           | : 2 x 15W LED DC Integrated , 30W Total |
| BULB INCLUDED                  | : (Integrated)                          |
| DIMMABLE                       | : Triac                                 |
| CRI                            | : 90 CRI                                |
| COLOR_TEMP                     | : 3000K                                 |
| LIGHTING_DIRECTION : UP & Down |                                         |