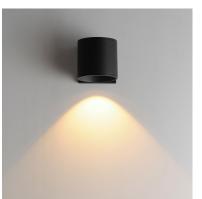

## PRODUCT DESCRIPTION

Round or square. Short and stout. These small LED flush mounts and outdoor rated sconces pack a powerful lumen package, great for small spaces that need a lot of light. With 120-277V range voltage input, they are ideal for use in commercial spaces as well as residential settings.

# **MEASUREMENTS**

: 4.75" W x 4.5" H x 5.5" Ext **DIMENSION** 

MAX OAH : 4.5" W x 4.5" H

HANGING WEIGHT : 2.31 lb

LAMPING

INPUT VOLTAGE : 120-277V

**LUMENS** : 2,000 Rated (2,170 Del.)

**BULB** : 1 x 20W LED DC Integrated , 20W Total

**BULB INCLUDED** : (Integrated)

: Triac or ELV at 120V DIMMABLE CRI

: 90 CRI COLOR\_TEMP : 3000K LIGHTING\_DIRECTION: Down