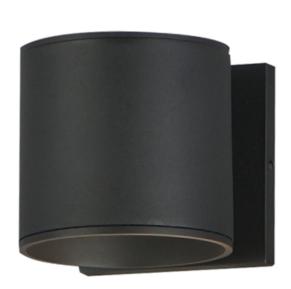

## PRODUCT DESCRIPTION

Round or square. Short and stout. These small LED flush mounts and outdoor rated sconces pack a powerful lumen package, great for small spaces that need a lot of light. With 120-277V range voltage input, they are ideal for use in commercial spaces as well as residential settings.

# **MEASUREMENTS**

: 4.75" W x 4.5" H x 5.5" Ext **DIMENSION** 

MAX OAH : 4.5" W x 4.5" H

HANGING WEIGHT : 2.31 lb

LAMPING

INPUT VOLTAGE : 120-277V

**LUMENS** : 2,000 Rated (2,170 Del.)

**BULB** : 1 x 20W LED DC Integrated , 20W Total