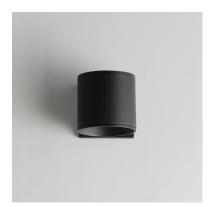

## PRODUCT DESCRIPTION

Round or square. Short and stout. These small LED flush mounts and outdoor rated sconces pack a powerful lumen package, great for small spaces that need a lot of light. With 120-277V range voltage input, they are ideal for use in commercial spaces as well as residential settings.

# **MEASUREMENTS**

: 4.75" W x 4.5" H x 5.5" Ext **DIMENSION** 

MAX OAH : 4.5" W x 4.5" H

HANGING WEIGHT : 2.31 lb

LAMPING

INPUT VOLTAGE : 120-277V

**LUMENS** : 2,000 Rated (2,170 Del.)

**BULB** : 1 x 20W LED DC Integrated , 20W Total