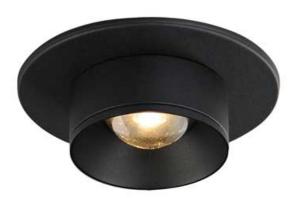

# PRODUCT DESCRIPTION

Designed with a recessed optical lens housed in the center of a sloped interior edge, the Caldera collection provides a luminous light source with minimal glare and intriguing beam angle. The collection's flush mounts feature an extremely small profile, extending less than 2" from the ceiling surface. With a diameter of 3.25 inches, the flush mounts also include a mud-in plate for clean architectural finishing applications as well as a cover plate for simpler installations that do not require additional preparation.