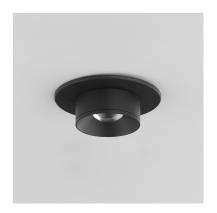

# PRODUCT DESCRIPTION

Designed with a recessed optical lens housed in the center of a sloped interior edge, the Caldera collection provides a luminous light source with minimal glare and intriguing beam angle. The collection's flush mounts feature an extremely small profile, extending less than 2" from the ceiling surface. With a diameter of 3.25 inches, the flush mounts also include a mud-in plate for clean architectural finishing applications as well as a cover plate for simpler installations that do not require additional preparation.