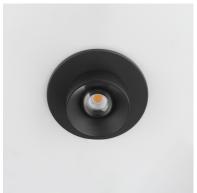

# PRODUCT DESCRIPTION

Designed with a recessed optical lens housed in the center of a sloped interior edge, the Caldera collection provides a luminous light source with minimal glare and intriguing beam angle. The collection's flush mounts feature an extremely small profile, extending less than 2" from the ceiling surface. With a diameter of 3.25 inches, the flush mounts also include a mud-in plate for clean architectural finishing applications as well as a cover plate for simpler installations that do not require additional preparation.