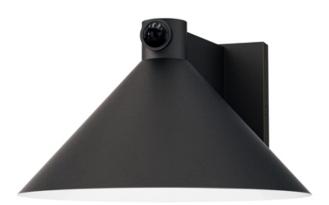

## **PRODUCT DESCRIPTION**

Aluminum cone shades suspend from a die cast aluminum frame which conforms to the same angle. Available with a Dusk-to-Dawn Motion Sensor and in Aluminum or Matte Black finish, this clean outdoor fixture has visual interest with simple design elements.

## **MEASUREMENTS**

: 10" W x 6" H x 10.5" Ext : 4.75" W x 5.25" H