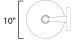

DIMENSION

MAX OAH

LUMENS

BULB

CRI

10.25

\*height from center of outlet to the top of the fixture

## **MEASUREMENTS**

: 10" W x 6" H x 10.5" Ext : 4.75" W x 5.25" H