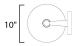

DIMENSION

MAX OAH

LUMENS

BULB

CRI

10.25

\*height from center of outlet to the top of the fixture

## **MEASUREMENTS**

: 10" W x 6" H x 10.5" Ext : 4.75" W x 5.25" H