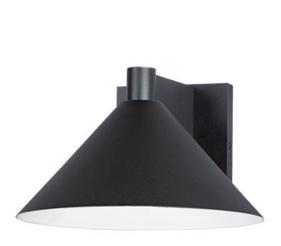

## PRODUCT DESCRIPTION

Aluminum cone shades suspend from a die cast aluminum frame which conforms to the same angle. Available with a Dusk-to-Dawn Motion Sensor and in Aluminum or Matte Black finish, this clean outdoor fixture has visual interest with simple design elements.

### **MEASUREMENTS**

DIMENSION : 10" W x 6" H x 10.25" Ext BACK PLATE : 4.75" W x 5.25" H x 2.5" HCO

HANGING WEIGHT : 2.53 lb

LAMPING

INPUT VOLTAGE : 120V

LUMENS : 452 Rated (442 Del.)

BULB : 1 x 10W LED PCB Integrated , 10W Total