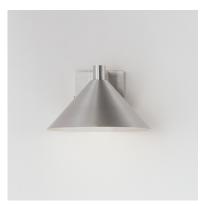

### **PRODUCT DESCRIPTION**

Aluminum cone shades suspend from a die cast aluminum frame which conforms to the same angle. Available with a Dusk-to-Dawn Motion Sensor and in Aluminum or Matte Black finish, this clean outdoor fixture has visual interest with simple design elements.

#### **FINISHES OPTION**

Black (BK)

Brushed Aluminum (AL)

# MATERIAL

Aluminum