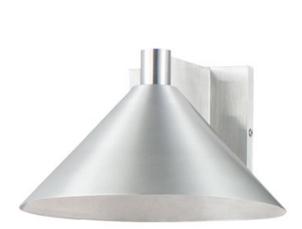

### **PRODUCT DESCRIPTION**

Aluminum cone shades suspend from a die cast aluminum frame which conforms to the same angle. Available with a Dusk-to-Dawn Motion Sensor and in Aluminum or Matte Black finish, this clean outdoor fixture has visual interest with simple design elements.

#### **FINISHES OPTION**

Black (BK)

Brushed Aluminum (AL)

# MATERIAL

Aluminum