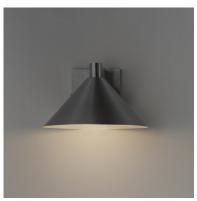

### **PRODUCT DESCRIPTION**

Aluminum cone shades suspend from a die cast aluminum frame which conforms to the same angle. Available with a Dusk-to-Dawn Motion Sensor and in Aluminum or Matte Black finish, this clean outdoor fixture has visual interest with simple design elements.

#### **FINISHES OPTION**

Black (BK)

Brushed Aluminum (AL)

# MATERIAL

Aluminum