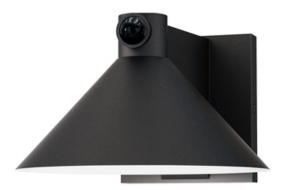

### PRODUCT DESCRIPTION

Aluminum cone shades suspend from a die cast aluminum frame which conforms to the same angle. Available with a Dusk-to-Dawn Motion Sensor and in Aluminum or Matte Black finish, this clean outdoor fixture has visual interest with simple design elements.

### **MEASUREMENTS**

DIMENSION : 8" W x 5.25" H x 9.5" Ext MAX OAH : 4.75" W x 5.25" H

HANGING WEIGHT : 1.5 lb

LAMPING

INPUT VOLTAGE : 120V

LUMENS : 560 Rated (400 Del.)

BULB : 1 x 8W LED AC Integrated , 8W Total