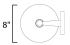

### **MEASUREMENTS**

DIMENSION : 8" W x 5.25" H x 9.5" Ext MAX OAH : 4.75" W x 5.25" H

HANGING WEIGHT : 1.5 lb

LAMPING

INPUT VOLTAGE : 120V

LUMENS : 560 Rated (400 Del.)

BULB : 1 x 8W LED AC Integrated , 8W Total

#### **RATINGS**

cETLus Wet Location

INSTALL UP/DOWN: Down RATED LIFE 25000 Hours OPERATING TEMPERATURE: -20°C (-4°F), 40°C (104°F)

PHOTOMETIC: Report Found Online

9.25"

\*height from center of outlet to the top of the fixture