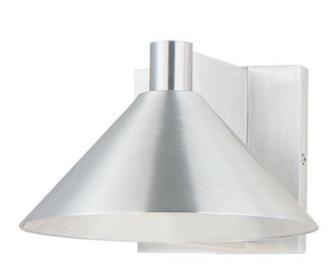

## **PRODUCT DESCRIPTION**

Aluminum cone shades suspend from a die cast aluminum frame which conforms to the same angle. Available with a Dusk-to-Dawn Motion Sensor and in Aluminum or Matte Black finish, this clean outdoor fixture has visual interest with simple design elements.

## **MEASUREMENTS**

DIMENSION : 8" W x 5.25" H x 9.25" Ext BACK PLATE : 4.75" W x 5.25" H x 2.5" HCO

HANGING WEIGHT : 1.45 lb

LAMPING

INPUT VOLTAGE : 120V

**LUMENS** : 405 Rated (394 Del.)

: 1 x 8W LED PCB Integrated , 8W Total **BULB** 

# MATERIAL

Aluminum