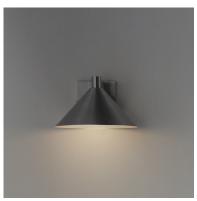

## **PRODUCT DESCRIPTION**

Aluminum cone shades suspend from a die cast aluminum frame which conforms to the same angle. Available with a Dusk-to-Dawn Motion Sensor and in Aluminum or Matte Black finish, this clean outdoor fixture has visual interest with simple design elements.

#### **FINISHES OPTION**

Black (BK)

Brushed Aluminum (AL)