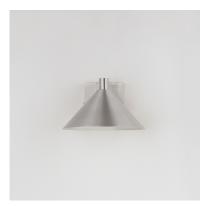

## **PRODUCT DESCRIPTION**

Aluminum cone shades suspend from a die cast aluminum frame which conforms to the same angle. Available with a Dusk-to-Dawn Motion Sensor and in Aluminum or Matte Black finish, this clean outdoor fixture has visual interest with simple design elements.

#### **FINISHES OPTION**

Black (BK)

Brushed Aluminum (AL)