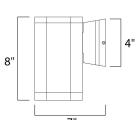

# **MEASUREMENTS**

DIMENSION : 4.75" W x 8.25" H x 7" Ext BACK PLATE : 4.75" W x 4.75" H x 2.5" HCO

HANGING WEIGHT : 4.41 lb

LAMPING

INPUT VOLTAGE : 120V LUMENS : 770 Rated

BULB : 1 x 11W LED PCB Integrated, 11W Total