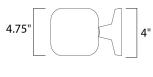

# **MEASUREMENTS**

DIMENSION : 4.75" W x 8.25" H x 7" Ext BACK PLATE : 4.75" W x 4.75" H x 2.5" HCO

HANGING WEIGHT : 4.41 lb

LAMPING

INPUT VOLTAGE : 120V LUMENS : 770 Rated

BULB : 1 x 11W LED PCB Integrated, 11W Total