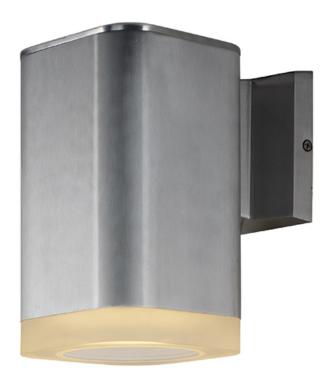

## PRODUCT DESCRIPTION

Indirect exterior lighting not only provides illumination where you want but it also highlights the building structure for a beautiful architectural effect. Our collection of up and down lighting fixtures are available in both Architectural Bronze, Black, and Brushed Aluminum.

BULB INCLUDED : (Integrated)

DIMMABLE : No
CRI : 80+ CRI
COLOR\_TEMP : 3000K
LIGHTING\_DIRECTION : Down

## MATERIAL

Die Cast Aluminum