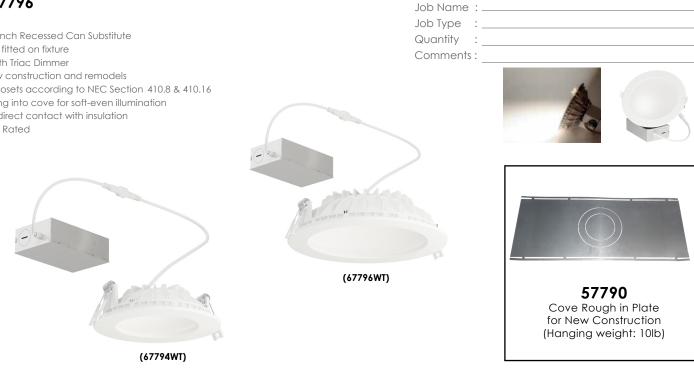

### 67794 | 67796

- LED 3000K
- 4 inch and 6 inch Recessed Can Substitute
- UL Outlet Box fitted on fixture
- Dimmable with Triac Dimmer
- · Good for new construction and remodels
- Suitable for closets according to NEC Section 410.8 & 410.16
- Indirect lighting into cove for soft-even illumination
- IC-Rated for direct contact with insulation
- Wet Location Rated
- Title 24
- ETL/cETL
- CRI 90+

#### LAMPING

|       |                |                    |            | LUMENS |       |           |          |         |
|-------|----------------|--------------------|------------|--------|-------|-----------|----------|---------|
| MODEL | DIMENSION      | BULB TYPE          | COLOR TEMP | CRI    | RATED | DELIVERED | DIMMABLE | V INPUT |
| 67794 | 4.75"D x 1.5"H | 9W Integrated LED  | 3000K      | 90+    | 900   | 650       | Triac CL | 120V    |
| 67796 | 6.75"D x 2"H   | 12W Integrated LED | 3000K      | 90+    | 1200  | 850       | Triac CL | 120V    |