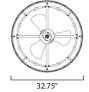

Indoor | DC Motor | ABS Blades | Wifi-Enabled | Dimmable

61018

FCT6000WT (Included)

|       | LAMPING                                                                              | DIMENSIONS                                      | ENERGY INFO AT HIGH SPEED                                         | DOWNRODS                                        |
|-------|--------------------------------------------------------------------------------------|-------------------------------------------------|-------------------------------------------------------------------|-------------------------------------------------|
| 61018 | 8 x 4W E12 LED B11 LAMPS<br>COLOR TEMP: 3000K, CRI: 90+<br>LUMENS: Im 1800 DELIVERED | 32.75" D x 22.75" H<br><b>BLADE</b> : 3 x 10.6" | AIRFLOW:2600 CFMAIRFLOW EFFECIENCY:130 CFM / WELECTRICITY USE:20W | 12" (FRD0112)<br>18" (FRD0118)<br>24" (FRD0124) |
|       | FINISH & MATERIAL                                                                    | BLADES                                          |                                                                   | 30" (FRD0130)<br>36" (FRD0136)                  |
|       | BLACK (BK)<br>GOLDEN SILVER (GS)                                                     | MATERIAL: ABS<br>PITCH: 30°                     |                                                                   | Includes:<br>8" Downrod                         |