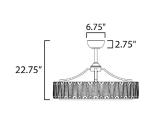

Indoor | DC Motor | ABS Blades | Wifi-Enabled | Dimmable

61018

FCT6000WT (Included)

|       | LAMPING                                                                              | DIMENSIONS                                      | ENERGY INFO AT HIGH SPEED                                         | DOWNRODS                                        |
|-------|--------------------------------------------------------------------------------------|-------------------------------------------------|-------------------------------------------------------------------|-------------------------------------------------|
| 61018 | 8 x 4W E12 LED B11 LAMPS<br>COLOR TEMP: 3000K, CRI: 90+<br>LUMENS: Im 1800 DELIVERED | 32.75" D x 22.75" H<br><b>BLADE</b> : 3 x 10.6" | AIRFLOW:2600 CFMAIRFLOW EFFECIENCY:130 CFM / WELECTRICITY USE:20W | 12" (FRD0112)<br>18" (FRD0118)<br>24" (FRD0124) |
|       | FINISH & MATERIAL                                                                    | BLADES                                          |                                                                   | 30" (FRD0130)<br>36" (FRD0136)                  |
|       | BLACK (BK)<br>GOLDEN SILVER (GS)                                                     | MATERIAL: ABS<br>PITCH: 30°                     |                                                                   | Includes:<br>8" Downrod                         |