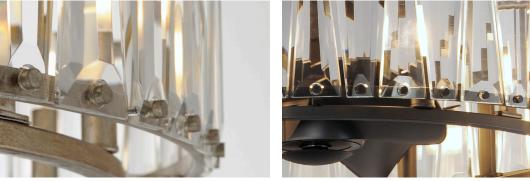

## ODEON | 61018

Evoke glitz and glitter with the glamorous stylings of the Odeon collection. Beveled crystals meet a swooping lavish metal frame. Built in Wi-Fi allows you to control your fan speed from your favorite device.

Indoor | DC Motor | ABS Blades | Wifi-Enabled | Dimmable

61018

FCT6000WT (Included)

|       | LAMPING                                                                              | DIMENSIONS                                      | ENERGY INFO AT HIGH SPEED                                         | DOWNRODS                                        |
|-------|--------------------------------------------------------------------------------------|-------------------------------------------------|-------------------------------------------------------------------|-------------------------------------------------|
| 61018 | 8 x 4W E12 LED B11 LAMPS<br>COLOR TEMP: 3000K, CRI: 90+<br>LUMENS: Im 1800 DELIVERED | 32.75" D x 22.75" H<br><b>BLADE</b> : 3 x 10.6" | AIRFLOW:2600 CFMAIRFLOW EFFECIENCY:130 CFM / WELECTRICITY USE:20W | 12" (FRD0112)<br>18" (FRD0118)<br>24" (FRD0124) |
|       | FINISH & MATERIAL                                                                    | BLADES                                          |                                                                   | 30" (FRD0130)<br>36" (FRD0136)                  |
|       | BLACK (BK)<br>GOLDEN SILVER (GS)                                                     | MATERIAL: ABS<br>PITCH: 30°                     |                                                                   | Includes:<br>8" Downrod                         |