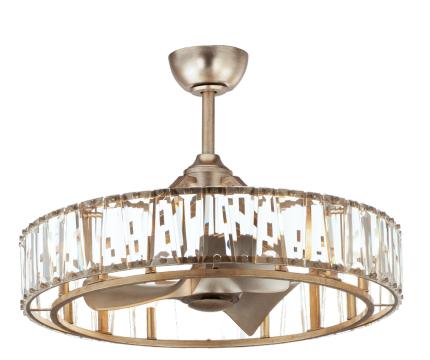

## ODEON | 61018

Evoke glitz and glitter with the glamorous stylings of the Odeon collection. Beveled crystals meet a swooping lavish metal frame. Built in Wi-Fi allows you to control your fan speed from your favorite device.

Indoor | DC Motor | ABS Blades | Wifi-Enabled | Dimmable

61018

FCT6000WT (Included)

|       | LAMPING                                                                              | DIMENSIONS                                      | ENERGY INFO AT HIGH SPEED                                         | DOWNRODS                                        |
|-------|--------------------------------------------------------------------------------------|-------------------------------------------------|-------------------------------------------------------------------|-------------------------------------------------|
| 61018 | 8 x 4W E12 LED B11 LAMPS<br>COLOR TEMP: 3000K, CRI: 90+<br>LUMENS: Im 1800 DELIVERED | 32.75" D x 22.75" H<br><b>BLADE</b> : 3 x 10.6" | AIRFLOW:2600 CFMAIRFLOW EFFECIENCY:130 CFM / WELECTRICITY USE:20W | 12" (FRD0112)<br>18" (FRD0118)<br>24" (FRD0124) |
|       | FINISH & MATERIAL                                                                    | BLADES                                          |                                                                   | 30" (FRD0130)<br>36" (FRD0136)                  |
|       | BLACK (BK)<br>GOLDEN SILVER (GS)                                                     | MATERIAL: ABS<br>PITCH: 30°                     |                                                                   | Includes:<br>8" Downrod                         |