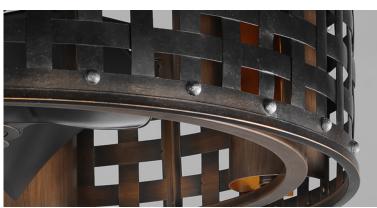

## PORTCULLIS | 61016

Not just a fan, the Portcullis FanDelight is framed within a woven metal grate pattern in a rich Bronze Gilt finish. The interior gold finish adds warmth to the candelabras that are shielded with a curved reflector backplate not to be disrupted by the circulating fan blades behind it. With a full range of fan control and Wifi-enabled, this fixture is not only attractive, but full of functional features.

FINISH & MATERIAL

61016

**BLADES** 

Includes: 6" Downrod

BRONZE GILT / (BZGT)

**MATERIAL:** ABS PITCH: 30°

Always consult a qualified electrician before installing any lighting product.

WESTERN DISTRIBUTION CENTER (HEADQUARTER) 253 NORTH VINELAND AVE I CITY OF INDUSTRY, CA 91746