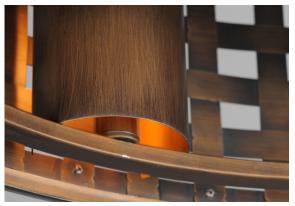

## PORTCULLIS | 61016

Not just a fan, the Portcullis FanDelight is framed within a woven metal grate pattern in a rich Bronze Gilt finish. The interior gold finish adds warmth to the candelabras that are shielded with a curved reflector backplate not to be disrupted by the circulating fan blades behind it. With a full range of fan control and Wifi-enabled, this fixture is not only attractive, but full of functional features.

FINISH & MATERIAL

61016

**BLADES** 

Includes: 6" Downrod

BRONZE GILT / (BZGT)

**MATERIAL:** ABS PITCH: 30°

Always consult a qualified electrician before installing any lighting product.

WESTERN DISTRIBUTION CENTER (HEADQUARTER) 253 NORTH VINELAND AVE I CITY OF INDUSTRY, CA 91746