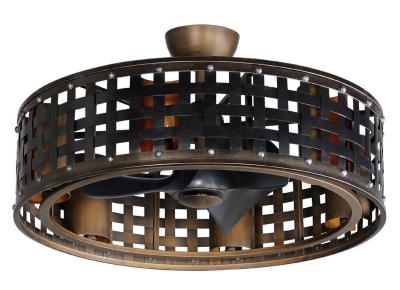

## PORTCULLIS | 61016

Not just a fan, the Portcullis FanDelight is framed within a woven metal grate pattern in a rich Bronze Gilt finish. The interior gold finish adds warmth to the candelabras that are shielded with a curved reflector backplate not to be disrupted by the circulating fan blades behind it. With a full range of fan control and Wifi-enabled, this fixture is not only attractive, but full of functional features.

## Indoor/Outdoor | DC Motor | Damp Rated | ABS Blades | Wi-Fi Enabled | White Tuneable | Dimmable

32.75"

FCT6000WT (Included)

61016

| LAMPING                                   | DIMENSIONS               | ENERGY INFO AT HIGH SPEED    | DOWNRODS      |
|-------------------------------------------|--------------------------|------------------------------|---------------|
| 6 x 4W   24W LED TOTAL                    | 32.75" D x 18" H         | AIRFLOW: 2600 CFM            | 18" (FRD0118) |
| <b>COLOR TEMP:</b> 3000K, <b>CRI:</b> 80+ | <b>BLADE</b> : 3 x 10.6" | AIRFLOW EFFECIENCY: 95 CFM/W | 24" (FRD0124) |
| LUMENS: Im 1400 DELIVERED                 |                          | ELECTRICITY USE: 27.3W       | 36" (FRD0136) |

FINISH & MATERIAL

61016

**BLADES** 

Includes: 6" Downrod

BRONZE GILT / (BZGT)

**MATERIAL:** ABS PITCH: 30°

Always consult a qualified electrician before installing any lighting product.

WESTERN DISTRIBUTION CENTER (HEADQUARTER) 253 NORTH VINELAND AVE I CITY OF INDUSTRY, CA 91746