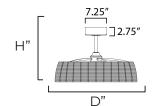

## Indoor/Outdoor | DC Motor | Damp Rated In/Out | ABS Blades | White Tunable | Dimmable

FCT6100WT (Included)

61012

|       | LAMPING                                                                                                 | DIMENSIONS                                  | ENERGY INFO AT HIGH SPEED                                              | DOWNRODS                                                                          |
|-------|---------------------------------------------------------------------------------------------------------|---------------------------------------------|------------------------------------------------------------------------|-----------------------------------------------------------------------------------|
| 61012 | 30W PCB LED, 120V<br>COLOR TEMP: 2700-4000K CRI: 90+<br>LUMENS: Im 2220 DELIVERED                       | 29" D x 18.5" H<br><b>BLADE</b> : 3 x 10.6" | AIRFLOW: 2600 CFM AIRFLOW EFFECIENCY: 95 CFM/W ELECTRICITY USE: 27.3W  | 12" (FRD0112)<br>18" (FRD0118)<br>24" (FRD0124)<br>30" (FRD0130)<br>36" (FRD0136) |
| 61014 | 35W PCB LED, 120V<br><b>COLOR TEMP:</b> 2700-4000K, <b>CRI:</b> 90+<br><b>LUMENS:</b> Im 2500 DELIVERED | 36" D x 19.75" H<br>BLADE: 3 x 13.5"        | AIRFLOW: 2900 CFM AIRFLOW EFFECIENCY: 134 CFM/W ELECTRICITY USE: 21.6W |                                                                                   |