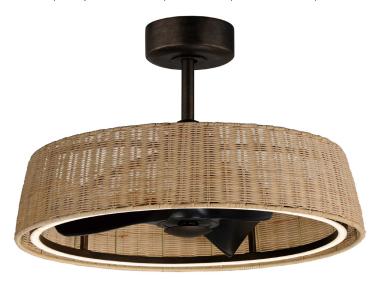

Natural Rattan wicker forms a sloping drum shade with integrated fan and LED light source. The Dark Bronze finish of the metalwork encases an LED ring at the bottom directing light downward. Finished in outdoor coatings for the rattan and the metalwork, this Fandelight is designed for covered outdoor spaces. Add coastal flair and find some respite under the breeze flowing from the FanDelight by Maxim. Not suitable for harsh climates or coatsal applications.