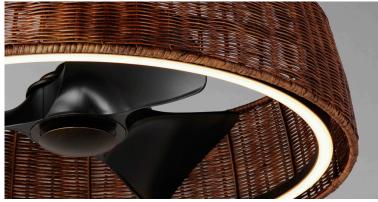

Natural Rattan wicker forms a sloping drum shade with integrated fan and LED light source. The Dark Bronze finish of the metalwork encases an LED ring at the bottom directing light downward. Finished in outdoor coatings for the rattan and the metalwork, this Fandelight is designed for covered outdoor spaces. Add coastal flair and find some respite under the breeze flowing from the FanDelight by Maxim. Not suitable for harsh climates or coatsal applications.

## **BLADES**

Includes: 8" Downrod

**DARK BRONZE** (RADBZ)

**MATERIAL:** ABS **PITCH:** 30° | 35°

Always consult a qualified electrician before installing any lighting product.

WESTERN DISTRIBUTION CENTER (HEADQUARTER) 253 NORTH VINELAND AVE I CITY OF INDUSTRY, CA 91746