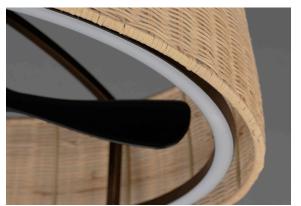

Natural Rattan wicker forms a sloping drum shade with integrated fan and LED light source. The Dark Bronze finish of the metalwork encases an LED ring at the bottom directing light downward. Finished in outdoor coatings for the rattan and the metalwork, this Fandelight is designed for covered outdoor spaces. Add coastal flair and find some respite under the breeze flowing from the FanDelight by Maxim. Not suitable for harsh climates or coatsal applications.