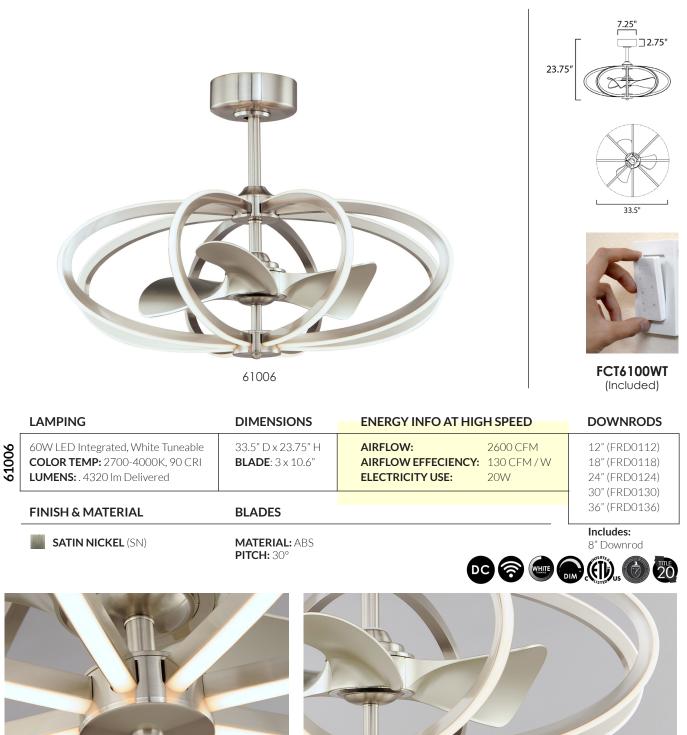

## SOLSTICE | 61006

The Solstice Chandelier with Fan houses three innovatively curved fan blades within a cage of artfully bent Satin Nickel channel to create a classic form in light. Built in Wi-Fi allows you to control your fan speed from your favorite device.

## Indoor | DC Motor | ABS Blades | Wi-Fi Enabled | White Tunable | Dimmable

Always consult a qualified electrician before installing any lighting product.

WESTERN DISTRIBUTION CENTER (HEADQUARTER) 253 NORTH VINELAND AVE I CITY OF INDUSTRY, CA 91746