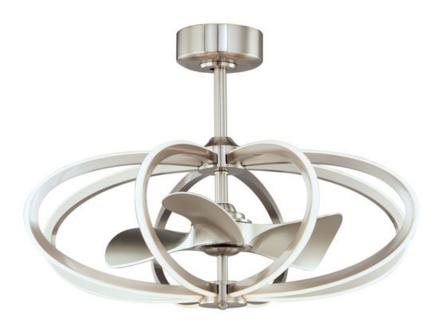

#### PRODUCT DESCRIPTION

The Solstice Fandelight houses a Wifi-enabled fan within a cage of artfully bent Satin Nickel channels to create a classic form in light. The Smart control functions operate both the fan and the light itself. Adjust the color temperature and light intensity by use of the remote provided or Smart Home apps without the use of a gateway.

## **MEASUREMENTS**

DIMENSION : 33.5" W x 23.75" H

MAX OAH : 23.5" OAH

CANOPY : 7.25" W x 2.75" H x 7.25" L

HANGING WEIGHT : 19.4 lb

# LAMPING

INPUT VOLTAGE : 120V

LUMENS : 6,640 Rated (4,320 Del.)

BULB : 8 x 7.5W LED PCB Integrated , 60W Total

BULB INCLUDED : (Integrated)

DIMMABLE : By Remote Control or Smart Life App

CRI : 80 CRI COLOR\_TEMP : 2700-4000K

## MATERIAL

Aluminum+Steel+ABS